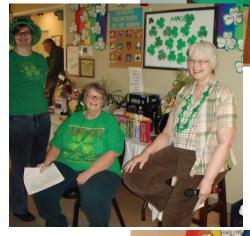

## **St Patrick's Day**

#### Luck of the Draw Celebration

#### March 17

ght good pot with the nur yond tone arms

Clint was our special Leprechaun for the day selling tickets and holding all the goodies in his gold pot. Jan was our MC with Rachel providing the gift item for each number drawn,

TAMES OF THE MOORE OF THE MOORE

Sandie and Wendy celebrated the day in style - green.
There were over 35 items donated.
Amy, our special server had shamrock headband to delight the crowd.
What would the day be without Lucky